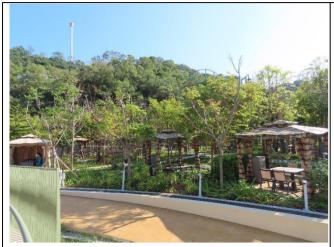

**OP02** Compensatory Tree Planting – General view of whip trees newly planted.

**OP03** Enhancement Planting – Additional trees and shrubs were planted along the pedestrian walkway.

**OP04** Green Roofs and Vertical Greening – General view of green roof and vertical green in establishment.