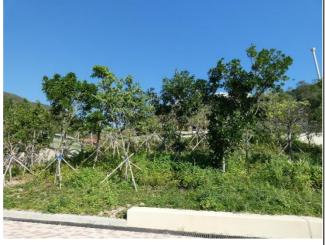

**OP02** Compensatory Tree Planting – General view of whip trees newly planted.

**OP03** Enhancement Planting – Additional trees and shrubs were planted along the pedestrian walkway.

**OP04** Green Roofs and Vertical Greening – General view of green roof and vertical green in establishment.