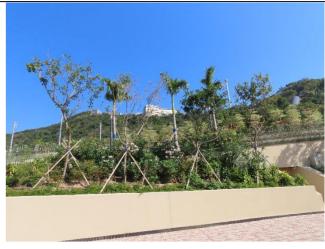

**OP02** Compensatory Tree Planting – General view of whip trees newly planted.

**OP03** Enhancement Planting – Additional trees and shrubs were planted along the pedestrian walkway.

**OP04** Green Roofs and Vertical Greening – General view of green roof and vertical green in establishment.